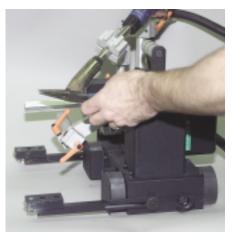

**BMV-1510 110 volt Adaptor BMV-1512 220 volt Adaptor**Power Adaptors - converts machine from battery power to 110 volt or 220 volt line power.

The BUG-GY-VERT features "Torch Quick Connect" which allows the operator to easily remove or install the torch from the BUG-GY-VERT for quick nozzle cleaning, wire cutting and hand welding.