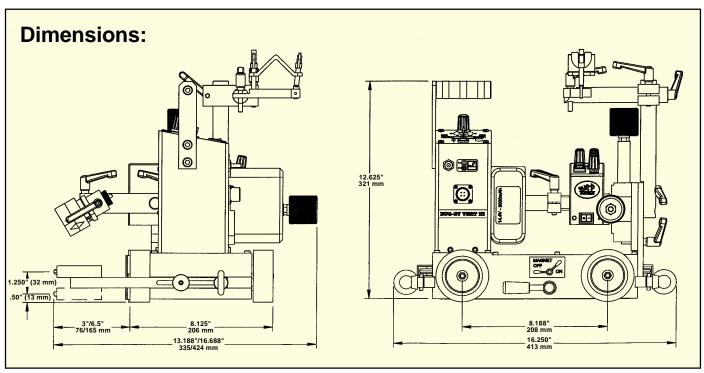

## **Technical Data:**

Power Supply: 14.4V (2Ah-rechargeable battery) Weight with Oscillator: 28 lbs. (14 kg.)
Position of Weld: Vertical & Horizontal Travel Speed: 2.5-50 ipm

Dimensions: See page 4 (60-1250 mm/min)
Carriage to Work Clearance: .25" (6.5 mm)
Minimum Plate Thickness: 3/16" (5 mm)
Wheel Movement: 4 wheel drive Dwell-Independent Each Side: 0-1.5 seconds
Weight without Oscillator: 22 lbs. (11 kg.)