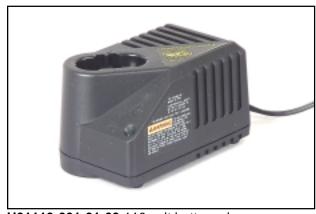

## **Accessories:**

**H01134-001-01-02** 14.4 volt rechargeable battery.

**H01113-001-01-03** 110 volt battery charger. **H01113-001-01-02** 220 volt battery charger.

**VFW-3210**Auxiliary Magnets
For increased magnetic holding power and traction.