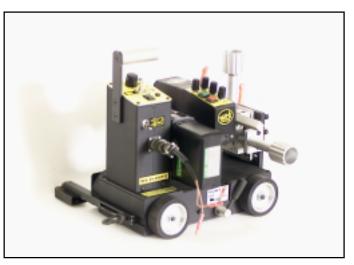

**BUG-GY-VERT Without Oscillation** 

VFW-3150 110 volt - includes 1 battery and 1 charger. VFW-3152 220 volt - includes 1 battery and 1 charger.

## **Technical Data:**

Power Supply: 14.4V (2Ah-rechargeable battery) Weight with Oscillator: 28 lbs. (14 kg.)
Position of Weld: Vertical & Horizontal Travel Speed: 2.5-50 ipm

Dimensions: See page 4 (60-1250 mm/min)
Carriage to Work Clearance: .25" (6.5 mm)
Minimum Plate Thickness: 3/16" (5 mm)
Wheel Movement: 4 wheel drive Dwell-Independent Each Side: 0-1.5 seconds
Weight without Oscillator: 22 lbs. (11 kg.)