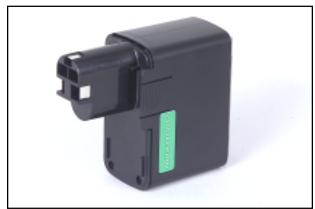

## **Technical Data:**

Power Supply: 14.4V (2Ah-rechargeable battery) Weight with Oscillator: 28 lbs. (14 kg.)
Position of Weld: Vertical & Horizontal Travel Speed: 2.5-50 ipm

Dimensions: See page 4 (60-1250 mm/min)
Carriage to Work Clearance: .25" (6.5 mm)
Minimum Plate Thickness: 3/16" (5 mm)
Wheel Movement: 4 wheel drive Dwell-Independent Each Side: 0-1.5 seconds
Weight without Oscillator: 22 lbs. (11 kg.)

## **Accessories:**

**H01134-001-01-02** 14.4 volt rechargeable battery.

**H01113-001-01-03** 110 volt battery charger. **H01113-001-01-02** 220 volt battery charger.

**VFW-3210**Auxiliary Magnets
For increased magnetic holding power and traction.