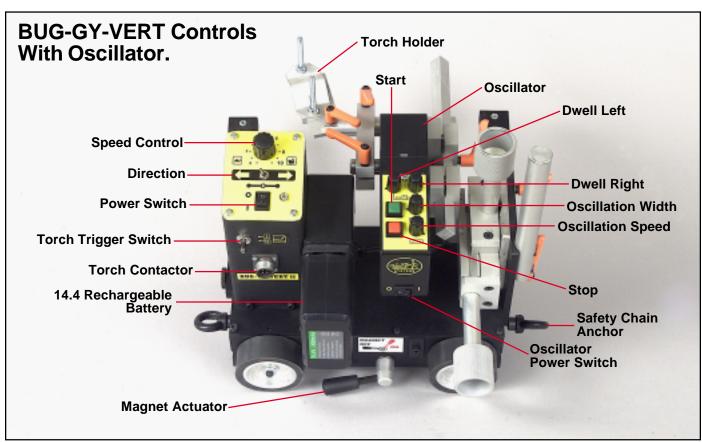

## **BUG-GY-VERT**

The BUG-GY-VERT is a portable battery powered 4-wheel drive welding carriage with or without torch oscillation. Strong permanent magnets hold the machine on the workpiece allowing it to travel on vertical or oblique work surfaces. Guide wheels on the BUG-GY-VERT automatically track the torch in the fillet joint.

The BUG-GY-VERT is compact, lightweight and easy to position. It will accommodate most hand held welding guns. By providing consistent travel speed the BUG-GY-VERT can increase the productivity and the quality of welding applications in many areas of steel fabrication or shipbuilding.

## **Technical Data:**

Power Supply: 14.4V (2Ah-rechargeable battery) Weight with Oscillator: 28 lbs. (14 kg.)
Position of Weld: Vertical & Horizontal Travel Speed: 2.5-50 ipm

Dimensions: See page 4 (60-1250 mm/min)
Carriage to Work Clearance: .25" (6.5 mm)
Minimum Plate Thickness: 3/16" (5 mm)
Wheel Movement: 4 wheel drive Dwell-Independent Each Side: 0-1.5 seconds
Weight without Oscillator: 22 lbs. (11 kg.)