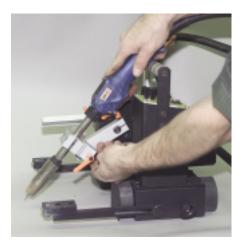

**BMV-1510 110 volt Adaptor BMV-1512 220 volt Adaptor**Power Adaptors - converts machine from battery power to 110 volt or 220 volt line power.

The BUG-GY-VERT features "Torch Quick Connect" which allows the operator to easily remove or install the torch from the BUG-GY-VERT for quick nozzle cleaning, wire cutting and hand welding.