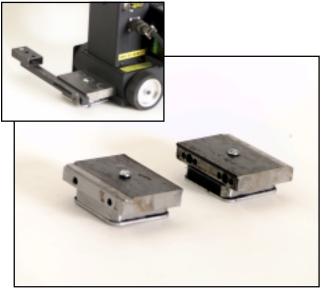

## **Accessories:**

**H01134-001-01-02** 14.4 volt rechargeable battery.

**H01113-001-01-03** 110 volt battery charger. **H01113-001-01-02** 220 volt battery charger.

**VFW-3210**Auxiliary Magnets
For increased magnetic holding power and traction.