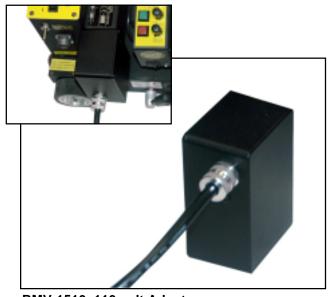

**BMV-1510 110 volt Adaptor BMV-1512 220 volt Adaptor**Power Adaptors - converts machine from battery power to 110 volt or 220 volt line power.

The BUG-GY-VERT features "Torch Quick Connect" which allows the operator to easily remove or install the torch from the BUG-GY-VERT for quick nozzle cleaning, wire cutting and hand welding.