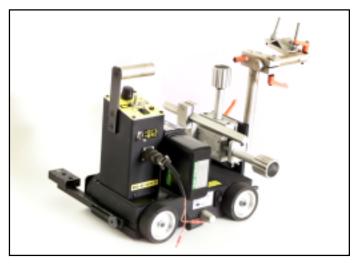

## **BUG-GY-VERT With Oscillation**

VFW-3000 110 volt - includes 1 battery and 1 charger. VFW-3002 220 volt - includes 1 battery and 1 charger.

## **Technical Data:**

Power Supply: 14.4V (2Ah-rechargeable battery) Weight with Oscillator: 28 lbs. (14 kg.)
Position of Weld: Vertical & Horizontal Travel Speed: 2.5-50 ipm

Dimensions: See page 4 (60-1250 mm/min)
Carriage to Work Clearance: .25" (6.5 mm)
Minimum Plate Thickness: 3/16" (5 mm)
Wheel Movement: 4 wheel drive Dwell-Independent Each Side: 0-1.5 seconds
Weight without Oscillator: 22 lbs. (11 kg.)