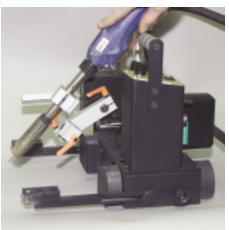

**BMV-1510 110 volt Adaptor BMV-1512 220 volt Adaptor**Power Adaptors - converts machine from battery power to 110 volt or 220 volt line power.

The BUG-GY-VERT features "Torch Quick Connect" which allows the operator to easily remove or install the torch from the BUG-GY-VERT for quick nozzle cleaning, wire cutting and hand welding.