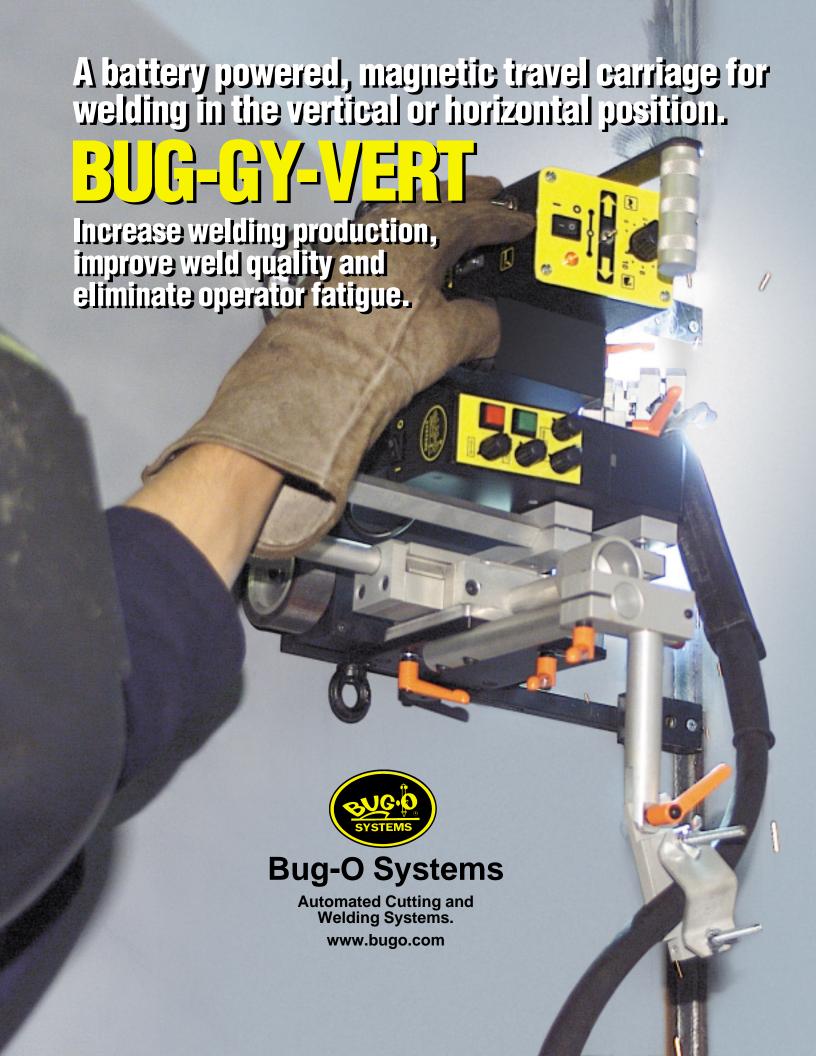

## **BUG-GY-VERT**

The BUG-GY-VERT is a portable battery powered 4-wheel drive welding carriage with or without torch oscillation. Strong permanent magnets hold the machine on the workpiece allowing it to travel on vertical or oblique work surfaces. Guide wheels on the BUG-GY-VERT automatically track the torch in the fillet joint.

The BUG-GY-VERT is compact, lightweight and easy to position. It will accommodate most hand held welding guns. By providing consistent travel speed the BUG-GY-VERT can increase the productivity and the quality of welding applications in many areas of steel fabrication or shipbuilding.